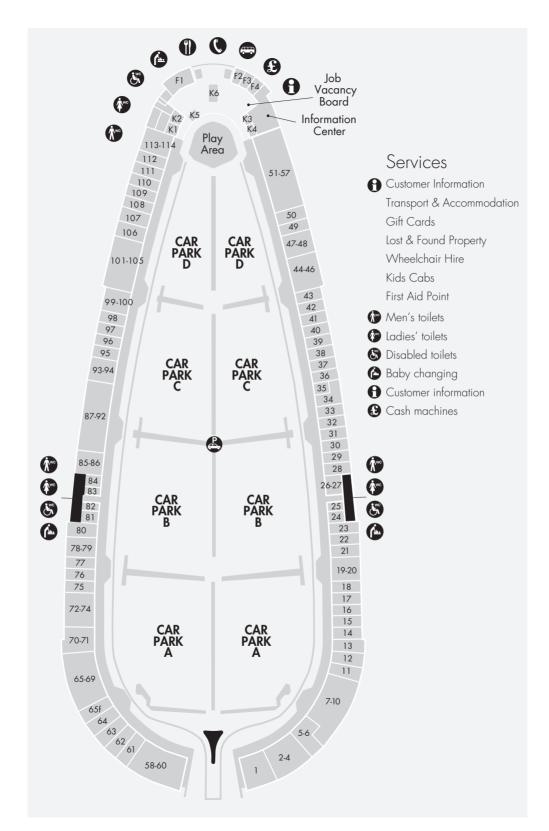

#### Fashion

| Abercrombie & Fitch     | 87-92 |
|-------------------------|-------|
| Animal                  | 97    |
| Bench                   | 18    |
| Calvin Klein Underwear  | 12    |
| Cotton Traders          | 106   |
| Crew Clothing           | 80    |
| Fat Face                | 15    |
| Fossil                  | 21    |
| Fred Perry              | 76    |
| French Connection       | 29    |
| Gap Outlet              | 2-4   |
| Geox                    | 40    |
| Guess                   | 62    |
| Henri Lloyd             | 110   |
| Jaeger                  | 63    |
| Jeff Banks Studio Store | 30    |
| Lacoste                 | 109   |
| Levi's                  | 70-71 |
| Marks & Spencer Outlet  | 7-10  |

| Moss/Moss Bros Hire | 72-74   |
|---------------------|---------|
| Next Clearance      | 51-57   |
| Phase Eight         | 22      |
| Polo Jeans Co.      | 77      |
| Polo Ralph Lauren   | 58-60   |
| Reiss               | 34      |
| Roman               | 23      |
| Suit Direct         | 41      |
| Superdry            | 113-114 |
| Ted Baker           | 13      |
| T.M.Lewin           | 33      |
| Tommy Hilfiger      | 5-6     |
| Twenty8Twelve       | 61      |

#### Homa & Gifts

| Home & Gitts          |       |
|-----------------------|-------|
| Bose                  | 19-20 |
| Christy Outlet Store  | 24    |
| Crabtree & Evelyn     | 51    |
| Denby                 | 84    |
| Hamleys               | 50    |
| Le Creuset            | 35    |
| Next Clearance        | 51-57 |
| Professional Cookware | 32    |
| The Body Shop         | 111   |
| The Works             | 36    |
| Toshiba               | 43    |
| Viners                | 38    |
|                       |       |

#### Sports & Outdoor

| Adidas 1           | 01-105 |
|--------------------|--------|
| Asics              | 112    |
| Cotton Traders     | 106    |
| Henri Lloyd        | 110    |
| Lacoste            | 109    |
| Mountain Warehouse | 95     |
| Musto              | 108    |
| Nike Factory Store | 65-69  |
| Reebok 1           | 01-105 |
| Trespass           | 107    |
| Tog 24             | 98     |

#### Children

| Abercrombie Kids              | 87-92 |
|-------------------------------|-------|
| Clarks Factory Outlet         | 44-46 |
| Crocs                         | 49    |
| Gap Outlet                    | 2-4   |
| Hamleys                       | 50    |
| Next Clearance                | 51-57 |
| Polo Ralph Lauren<br>Children | 78-79 |
| Tog 24                        | 98    |

# Footwear, Accessories & Luggage

| Antler                | <i>7</i> 5 |
|-----------------------|------------|
| Bellissimo            | 39         |
| Clarks Factory Outlet | 44-46      |
| Crocs                 | 49         |
| Ecco                  | 31         |
| Fiorelli              | 42         |
| Fossil                | 21         |
| Geox                  | 40         |

| Kurt Geiger                 | 14     |
|-----------------------------|--------|
| Next Clearance              | 52-57  |
| Radley                      | 16     |
| Samsonite Company<br>Stores | 11     |
| Skechers                    | 93-94  |
| Sole Trader                 | 99-100 |
| Sunglass Hut                | КЗ     |
| Vision Express              | 96     |

#### Jewellery & Beauty

| Chapelle Jewellery | 26-27 |
|--------------------|-------|
| Claire's Outlet    | 81    |
| Crabtree & Evelyn  | 51    |
| Links of London    | 83    |
| Molton Brown       | 82    |
| Swarovski          | 65F   |
| The Fragrance Shop | 25    |
| Watch Station      | 17    |

#### Food, Drinks & Confectionery

Wagamama

| Baskin Robbins   | K1    |
|------------------|-------|
| Caffè Nero       | 64    |
| De J's Eatery    | K5    |
| Harry Ramsden's  | F4    |
| Lindt            | 37    |
| McDonald's       | F1    |
| Millie's Cookies | K2    |
| Pasty Presto     | 28    |
| Pizza Express    | 85-86 |
| Spudulike        | F2    |
| Subway           | F3    |