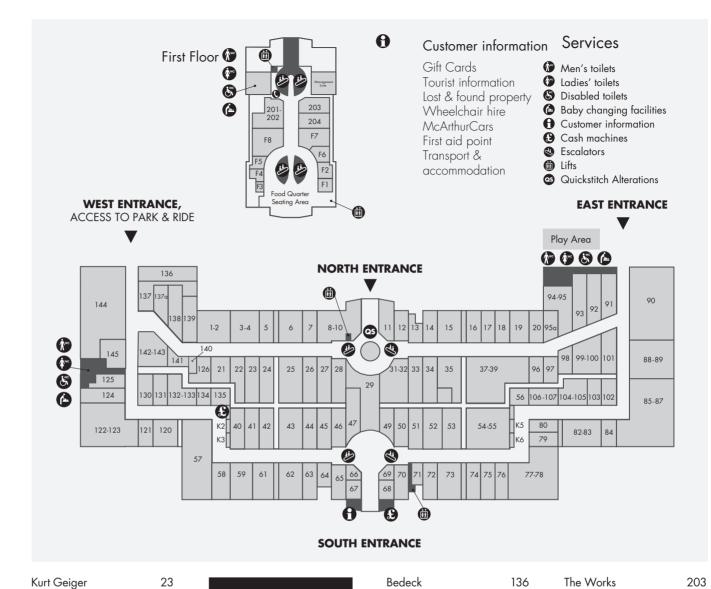

#### How to find us

#### BY CAR

Exit at the A19 and A64 interchange, south of York and follow the signs for Designer Outlet. Free parking is available.

#### BY TRAIN

Buses run direct to the outlet from York Station.

#### BY BUS

Arriva Yorkshire bus no. 415 runs from Selby and York regularly, and there is a Red Line Park & Ride service from York Railway Station to the outlet every 10 minutes