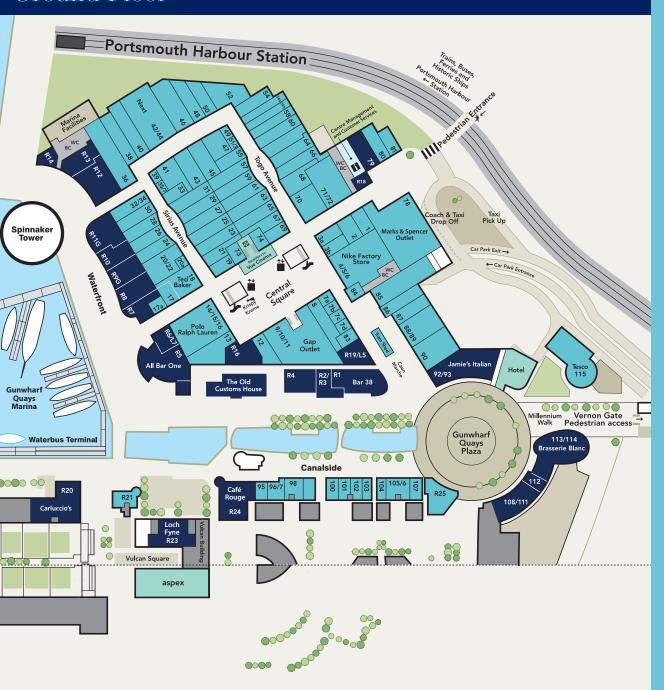

## **Ground Floor**

# First Floor

Bars / Restaurants / Coffee Shops

Entertainment / Leisure

Retail

Residential

### Customer Services

BC Baby Change

WC Toilets